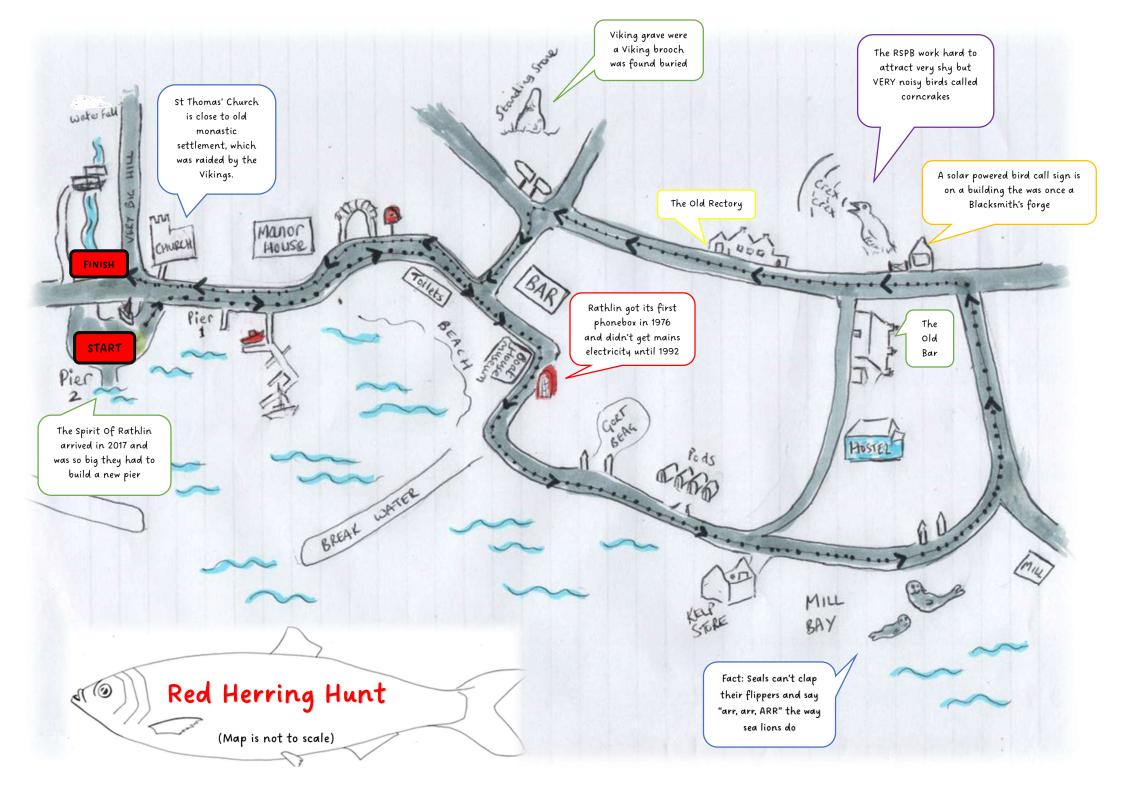

## What you need to know:

- Start and finish near St. Thomas' Church (find No.1 and No.7 together if you don't want to come back to start)
- Takes approx 1 hour on foot
- These fish are not red!!!!

No.7

We hope you enjoy this fishy hunt. Nobody has ever seen a <u>red</u> herring, if you're lucky enough to spot this mythical being, be sure to post a selfie on Rathlin Island Friends and Residents

| CLUES:                                                                                                                        |     |
|-------------------------------------------------------------------------------------------------------------------------------|-----|
| ♠ No. 1 □ tick if you find me                                                                                                 |     |
| Just off the Spirit of Rathlin. A fish out of water feels like a boat out of water 🔮                                          | 3   |
| ♠ No. 2                                                                                                                       |     |
| Pop something in this box to get it to the mainland at the speed of a 💣                                                       |     |
| ♠ No.3 □                                                                                                                      |     |
| Oh noforgot your phone, battery dead or phone fell in the sea!!! You need to ca<br>home, what should you do????? 🖀            | 11  |
|                                                                                                                               |     |
| They swim in the sea but aren't fish. Mill Bay's a great place to spot them, a herrin<br>worst enemy, they'd eat one whole! 🚰 | ıgs |
| ♠ No.5                                                                                                                        |     |
| You can hear bird song here all year round (as long as the sun shines 💢)                                                      |     |
|                                                                                                                               |     |
| At a crossroads and don't know where to go… The East, The West or The South ? Follows the signs $\leftarrow \rightarrow$      | ov  |
|                                                                                                                               |     |